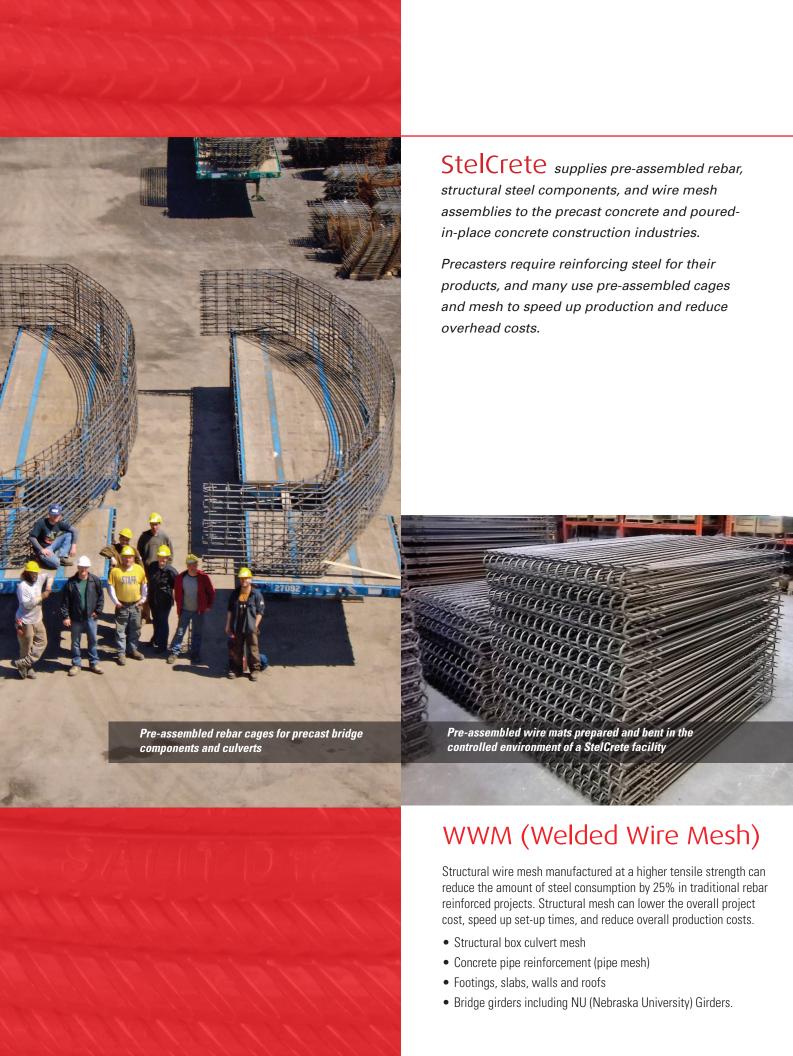

## Core products and services

Pre-assemblies for maintenance hole structures (bases, transitions, tapered tops and caps)

Pre-assemblies for precast boxes and 3-sided segmental bridge units

Mesh, rebar and structural assemblies for highway, bridge and road construction

Threaded dowels and connection hardware

Median barrier cages and connection hardware

Pre-assembled wall, floor, column and beam cages for high-rise tower construction

Rebar and mesh for residential, industrial, institutional and commercial construction

Mesh and rebar assemblies for agricultural precast operations

Cast in and accessory hardware for precast and poured-in-place applications

Stainless rebar and pre-assembled stainless cages

Lifting hooks and accessory hardware

## Wire coils

- Inside diameter from 21 inches to 24 inches
- Deformed and smooth wire available D2.5 to D31
- Wire size stamped into wire for easy identification and inventory control
- Standard coil weights of 3500 lbs up to 5000 lbs
- Strapped coils or supplied on carriers
- StelCrete wire meets ASTM A1064 / A1064M 13

## Straight and cut wire

- Wide range of diameters and lengths offered
- Smooth and deformed straight wire stocked
- Pencil rod stocked
- Shipped in strapped bundles

StelCrete and Insteel entered into a strategic partnership to share markets and distribution chains in Canada and the USA. StelCrete is the official representative of Insteel in Canada for ESM (structural) and pipe mesh. The agreement enables StelCrete to build its share of the wire mesh market in Canada and to offer its standard products and services to markets in the United States.