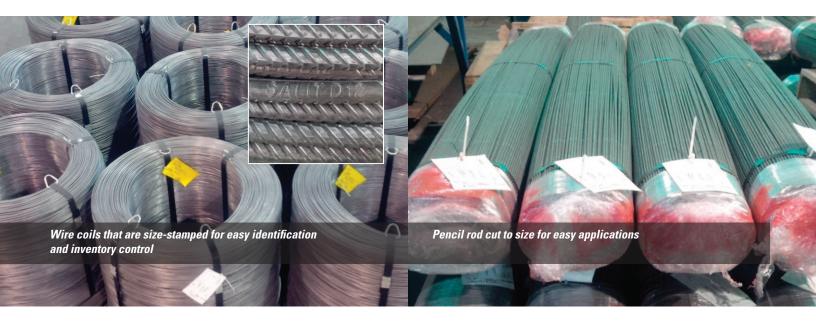

## Wire coils

- Inside diameter from 21 inches to 24 inches
- Deformed and smooth wire available D2.5 to D31
- Wire size stamped into wire for easy identification and inventory control
- Standard coil weights of 3500 lbs up to 5000 lbs
- Strapped coils or supplied on carriers
- StelCrete wire meets ASTM A1064 / A1064M 13

## Straight and cut wire

- Wide range of diameters and lengths offered
- Smooth and deformed straight wire stocked
- Pencil rod stocked
- Shipped in strapped bundles

StelCrete and Insteel entered into a strategic partnership to share markets and distribution chains in Canada and the USA. StelCrete is the official representative of Insteel in Canada for ESM (structural) and pipe mesh. The agreement enables StelCrete to build its share of the wire mesh market in Canada and to offer its standard products and services to markets in the United States.